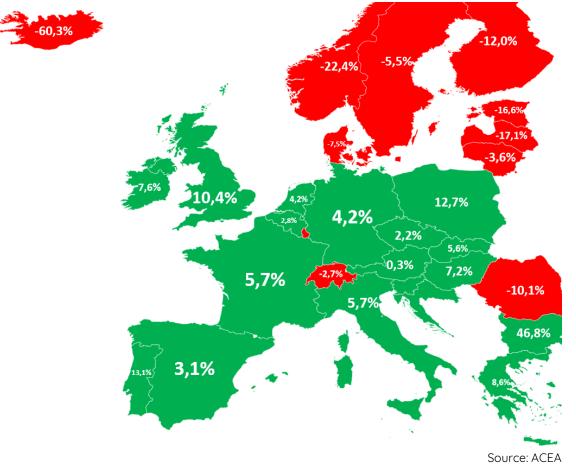

#### REGISTRATIONS OF NEW PASSENGER CARS IN EUROPE

### JAN – MAR 2024

Percentages refer to the period of the previous year

#### EU: 2768 639 +117 376/ +4.4%

- In March 2024, the EU car market experienced its first decline of the year, registering a 5.2% decrease.
- March performance of EU's largest markets + UK: UK +10.4%, France -1.5%, Italy -3.7%, Spain -4.7%, and Germany -6.2%
- "Big 5" YTD

| - | -  |     |         |        |
|---|----|-----|---------|--------|
|   | 1. | GE: | 694 785 | +4.2%  |
|   | 2. | UK: | 545 548 | +10.4% |
|   | 3. | IT: | 450 976 | +5.7%  |
|   | 4. | FR: | 444 902 | +5.7%  |
|   | 5. | ES: | 244 879 | +3.1%  |
|   |    |     |         |        |