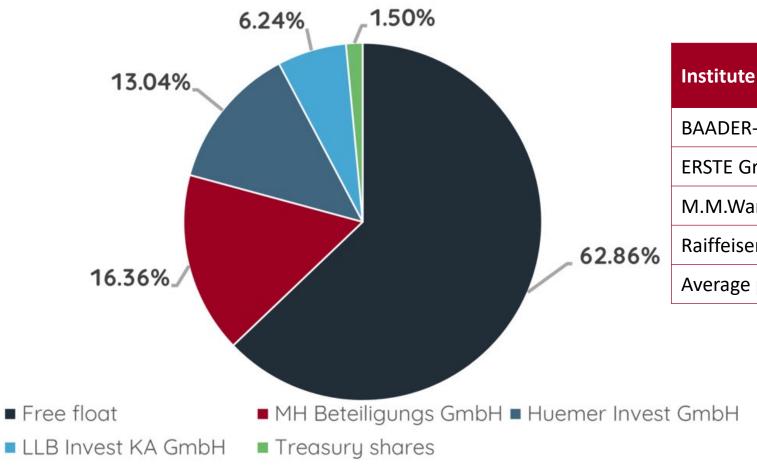

previous year to increase operational efficiency, especially for two plants, are already showing improvements. However, their full implementation may still take time.

In the medium-term, the POLYTEC GROUP considers itself to be in an extremely solid strategic position with regard to its ability to transform the changes in the automotive sector into increasing economic success for itself. The high volume of new orders received in recent financial years indicates that with its product portfolio, particularly in the area of e-mobility, but also outside the automotive sector, the POLYTEC GROUP possesses an excellent market standing and can face the future with confidence.



#### THE EQUITY STORY OF THE POLYTEC GROUP



#### SHAREHOLDER STRUCTURE SINCE 24 AUGUST 2023

#### RESEARCH COVERAGE



|          | Institute (end of April 2024)  | Rating | Price target |
|----------|--------------------------------|--------|--------------|
|          | BAADER-Helvea Research, Munich | Buy    | EUR 7.0      |
|          | ERSTE Group Research, Vienna   | Hold   | EUR 4.7      |
|          | M.M.Warburg Research, Hamburg  | Hold   | EUR 4.0      |
| 5%       | Raiffeisen Research, Vienna    | Buy    | EUR 5.0      |
| 81711754 | Average price target           |        | EUR 5.18     |



#### POLYTEC SHARE PRICE: 31.03. & 10.05.2024



#### BOOK VALUE EXCEEDING MARKET CAPITALISATION

#### Market capitalisation:

~80 EUR million

**Balance sheet total:** Shareholders' equity: **Equity ratio:** 

538 EUR million **219 EUR million** 40.7%

Tangible assets: Interest bearing liablilities: 180