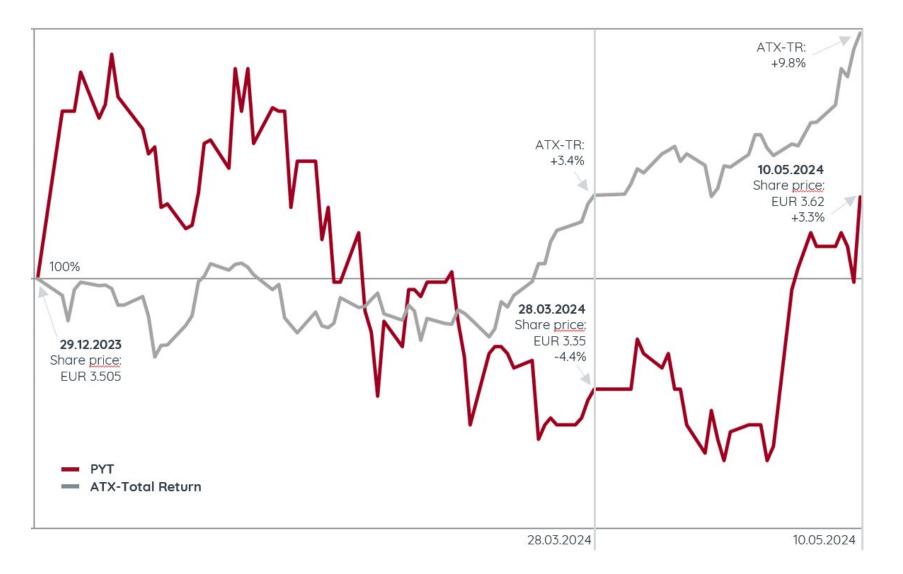

#### POLYTEC SHARE PRICE: 31.03. & 10.05.2024

#### BOOK VALUE EXCEEDING MARKET CAPITALISATION

#### Market capitalisation:

~80 EUR million

**Balance sheet total:** Shareholders' equity: **Equity ratio:** 

538 EUR million **219 EUR million** 40.7%

Tangible assets: Interest bearing liablilities: 180 EUR million