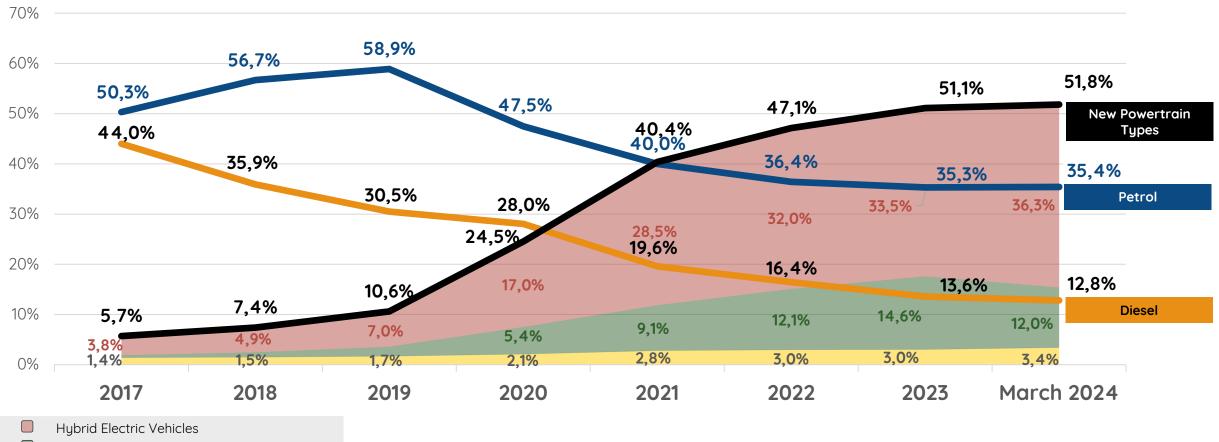

#### NEW PASSENGER CAR REGISTRATIONS IN THE EU

#### BY DRIVE TECHNOLOGY: 2017 – MAR 2024

- Battery electric Vehicles
- Alternatively Powered Vehicles Source: ACEA