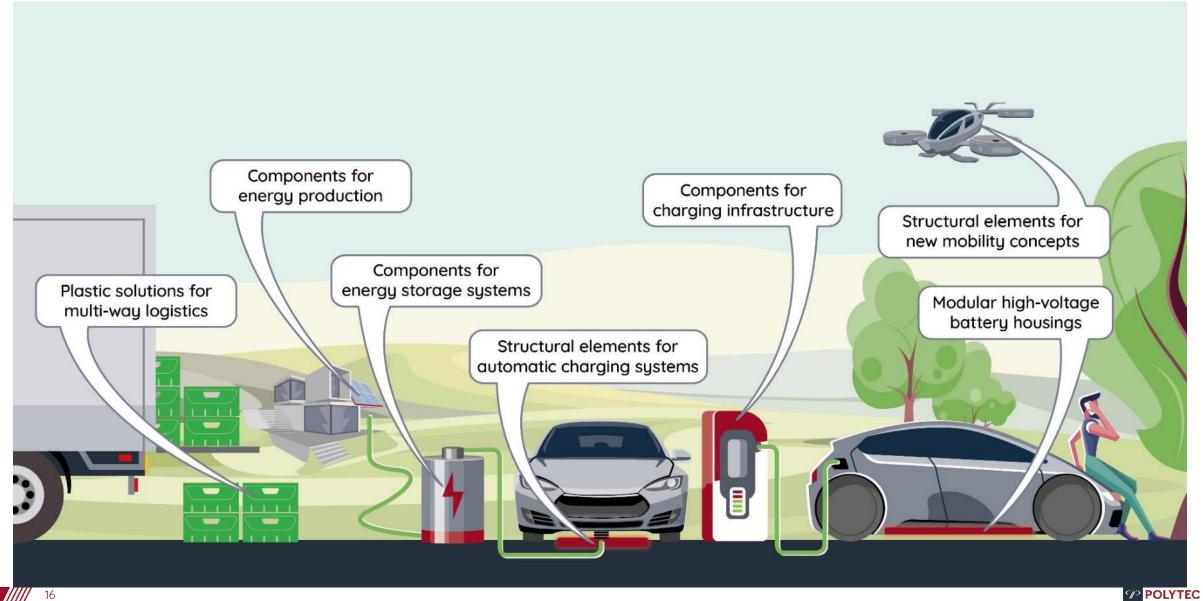

In the medium-term, the POLYTEC GROUP considers itself to be in an extremely solid strategic position with regard to its ability to transform the changes in the automotive sector into increasing economic success for itself. The high volume of new orders received in recent financial years indicates that with its product portfolio, particularly in the area of e-mobility, but also outside the automotive sector, the POLYTEC GROUP possesses an excellent market standing and can face the future with confidence.