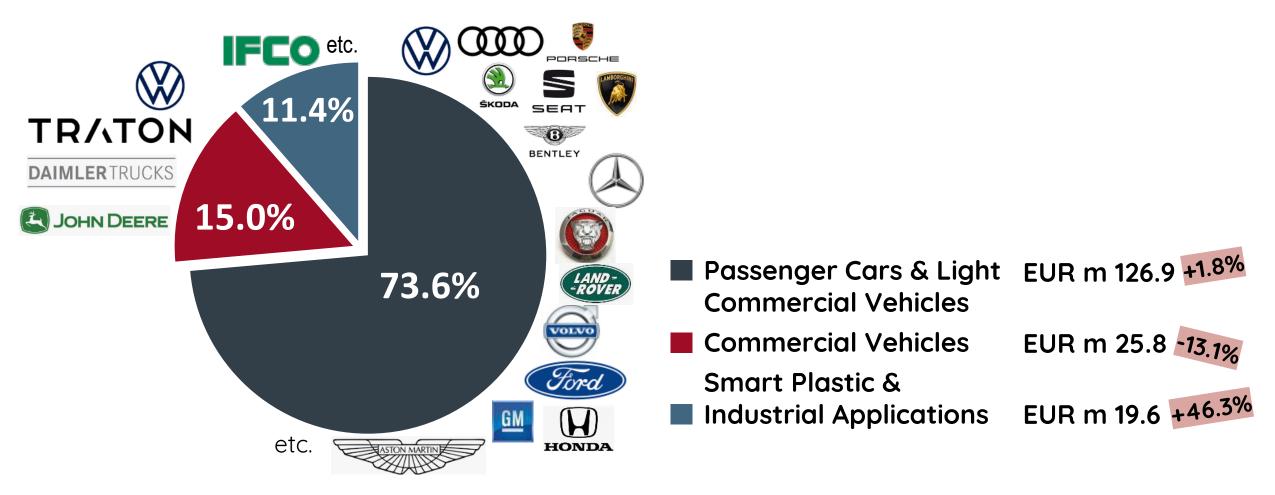

2023 (EUR 150.8 million) had remained significantly below the planned call-offs.
- The high level of personnel expenses continued to weigh on the Group's earnings situation in the first quarter of 2024.
- As announced in the outlook for the full year 2024 as part of the recent publication of the 2023 annual figures, an improvement in the earnings situation was expected for the first quarter of 2024.
- OUTLOOK UNCHANGED: From today's perspective, the management of POLYTEC Holding AG expects planned consolidated sales revenues in the range of EUR 660 million to EUR 710 million for the 2024 financial year and is targeting an EBIT margin of around 2% to 3%.

#### SALES REVENUES, EBIT MARGIN – QUARTERLY



**POLYTEC** 

#### SALES REVENUES BY MARKET AREA Q1 2024

#### EUR 172.3 M (+2.7% YOY)



### KEY FIGURES Q1 2024

- Group sales revenues amounted to EUR 172.3 million (Q1 2023: EUR 167.8 million)
- EBITDA amounted to EUR 9.2 million (Q1 2023: EUR 8.4 million)
- EBITDA margin 5.3% (Q1 2023: 5.0%)
- EBIT totalled EUR 1.4 million (Q1 2023: EUR 0.2 million)
- EBIT margin 0.8% (Q1 2023: 0.1%)
- Earnings after tax minus EUR 1.4 million (Q1 2023: minus EUR 1.3 million)
- Earnings per share minus EUR 0.07 (Q1 2023: minus EUR 0.06)
- No dividend to be paid for 2023 FY proposed
- Equity ratio at 40.7% (31.12.2023: 41.4%)
- Net debt amounted to EUR 93.7 million (31.12.2023: EUR 79.5 million)
- Employees (FTE incl. leasing personnel, as at 31.03.2024): 3,968 (Q1 2023: 3,884)



#### OUTLOOK 2024 FY UNCHANGED

#### THIS YEAR WILL BE A MUCH BETTER ONE

From today's perspective, the manage