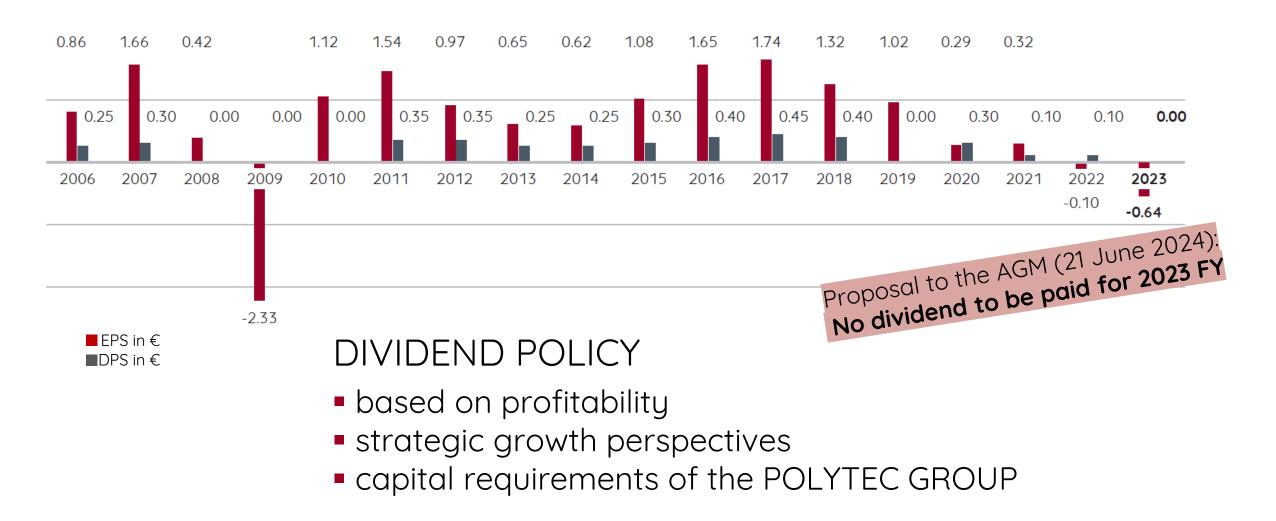

### KEY FIGURES Q1 2024

- Group sales revenues amounted to EUR 172.3 million (Q1 2023: EUR 167.8 million)
- EBITDA amounted to EUR 9.2 million (Q1 2023: EUR 8.4 million)
- EBITDA margin 5.3% (Q1 2023: 5.0%)
- EBIT totalled EUR 1.4 million (Q1 2023: EUR 0.2 million)
- EBIT margin 0.8% (Q1 2023: 0.1%)
- Earnings after tax minus EUR 1.4 million (Q1 2023: minus EUR 1.3 million)
- Earnings per share minus EUR 0.07 (Q1 2023: minus EUR 0.06)
- No dividend to be paid for 2023 FY proposed
- Equity ratio at 40.7% (31.12.2023: 41.4%)
- Net debt amounted to EUR 93.7 million (31.12.2023: EUR 79.5 million)
- Employees (FTE incl. leasing personnel, as at 31.03.2024): 3,968 (Q1 2023: 3,884)