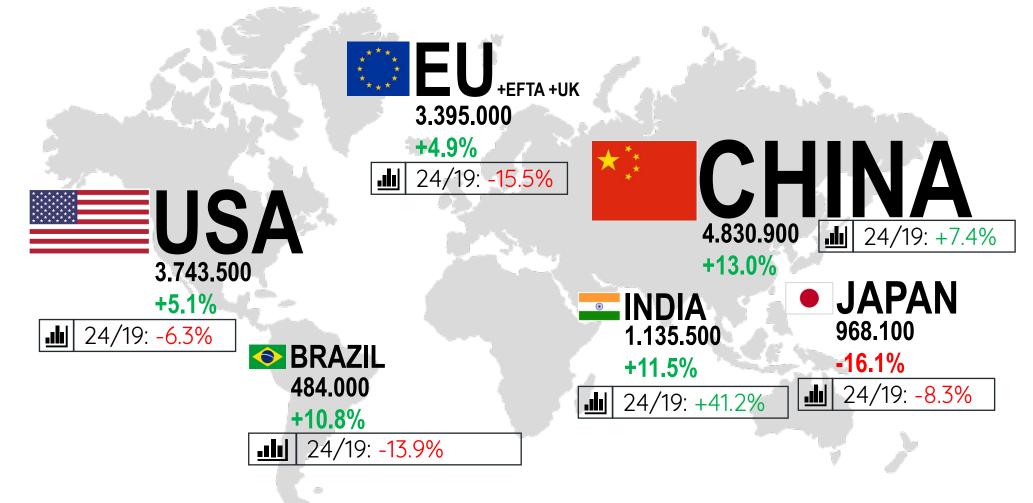

### PASSENGER CAR REGISTRATIONS WORLDWIDE MARCH 2024

#### Explanation: Percentages refer to the period of the previous year

**I** Full Year Comparison with pre-crisis year 2019, figures beyond current report period based on estimates

Source: VDA + IHS