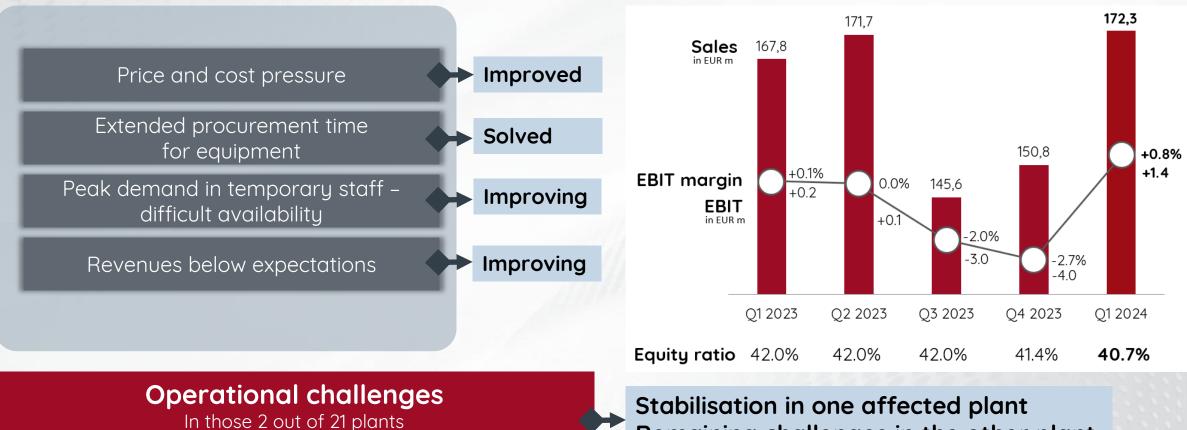

#### EBIT POSITIVE AGAIN - TURNAROUND ACHIEVED

- Negative trend of EBIT has been stopped. After minus EUR 3.0 million in Q3 and minus EUR 4.0 million in Q4 2023, POLYTEC turned the EBIT back to a positive level amounting to EUR 1.4 million (Q1 2023: EUR 0.2 million). The EBIT margin rose by 0.7 percentage points from 0.1% to 0.8% compared to Q1 2023.
- POLYTEC GROUP's consolidated sales increased by 2.7% in the first quarter of 2024 amounting to EUR 172.3 million compared to same period in 2023 (Q1 2023: EUR 167.8 million). After sales revenue in the third quarter of 2023 (EUR 145.6 million) and in the fourth quarter of 2023 (EUR 150.8 million) had remained significantly below the planned call-offs.
- The high level of personnel expenses continued to weigh on the Group's earnings situation in the first quarter of 2024.
- As announced in the outlook for the full year 2024 as part of the recent publication of the 2023 annual figures, an improvement in the earnings situation was expected for the first quarter of 2024.
- OUTLOOK UNCHANGED: From today's perspective, the management of POLYTEC Holding AG expects planned consolidated sales revenues in the range of EUR 660 million to EUR 710 million for the 2024 financial year and is targeting an EBIT margin of around 2% to 3%.

#### SALES REVENUES, EBIT MARGIN – QUARTERLY

**POLYTEC** 

### KEY FIGURES Q1 2024

- Group sales revenues amounted to EUR 172.3 million (Q1 2023: EUR 167.8 million)
- EBITDA amounted to EUR 9.2 million (Q1 2023: EUR 8.4 million)
- EBITDA margin 5.3% (Q1 2023: 5.0%)
- EBIT totalled EUR 1.4 million (Q1 2023: EUR 0.2 million)
- EBIT margin 0.8% (Q1 2023: 0.1%)
- Earnings after tax minus EUR 1.4 million (Q1 2023: minus EUR 1.3 million)
- Earnings per share minus EUR 0.07 (Q1 2023: minus EUR 0.06)
- No dividend to be paid for 2023 FY proposed
- Equity ratio at 40.7% (31.12.2023: 41.4%)
- Net debt amounted to EUR 93.7 million (31.12.2023: EUR 79.5 million)
- Employees (FTE incl. leasing personnel, as at 31.03.2024): 3,968 (Q1 2023: 3,884)

#### KEY FIGURES QUARTERLY – FROM Q1 2023 TO Q1 2024

| Key figures quarterly                                | Unit  | Q1 2023             | Q2 2023 | Q3 2023 | Q4 2023 | Q1 2024 |
|------------------------------------------------------|-------|---------------------|---------|---------|---------|---------|
| Sales revenues                                       | EUR m | <mark>1</mark> 67.8 | 171.7   | 145.6   | 150.8   | 172.3   |
| EBITDA                                               | EUR m | 8.4                 | 8.6     | 5.3     | 4.3     | 9.2     |
| EBITDA margin (EBITDA/sales<br>revenues)             | %     | 5.0%                | 5.0%    | 3.7%    | 2.9%    | 5.3%    |
| EBIT                                                 | EUR m | 0.2                 | 0.1     | -3.0    | -4.0    | 1.4     |
| EBIT margin (EBIT/sales revenues)                    | %     | 0.1%                | 0.0%    | -2.0%   | -2.7%   | 0.8%    |
| Earnings after tax                                   | EUR m | -1.3                | -2.4    | -5.0    | -5.4    | -1.4    |
| Earnings per share                                   | EUR   | -0.06               | -0.11   | -0.23   | -0.24   | -0.07   |
| Investments in fixed assets                          | EUR m | 4.1                 | 5.2     | 4.7     | 8.4     | 5.1     |
| Equity ratio<br>(equity/balance sheet total)         | %     | 42.0%               | 42.0%   | 42.0%   | 41.4%   | 40.7%   |
| Net working capital (NWC)                            | EUR m | 57.5                | 67.0    | 83.4    | 64.0    | 80.8    |
| Average capital employed                             | EUR m | 312.3               | 315.5   | 321.7   | 312.5   | 318.7   |
| Net debt (+)/assets (-)                              | EUR m | 60.0                | 72.0    | 90.0    | 79.5    | 93.7    |
| Employees (incl. leasing personnel)<br>end of period | FTE   | 3,884               | 3,933   | 3,906   | 3,835   | 3,968   |