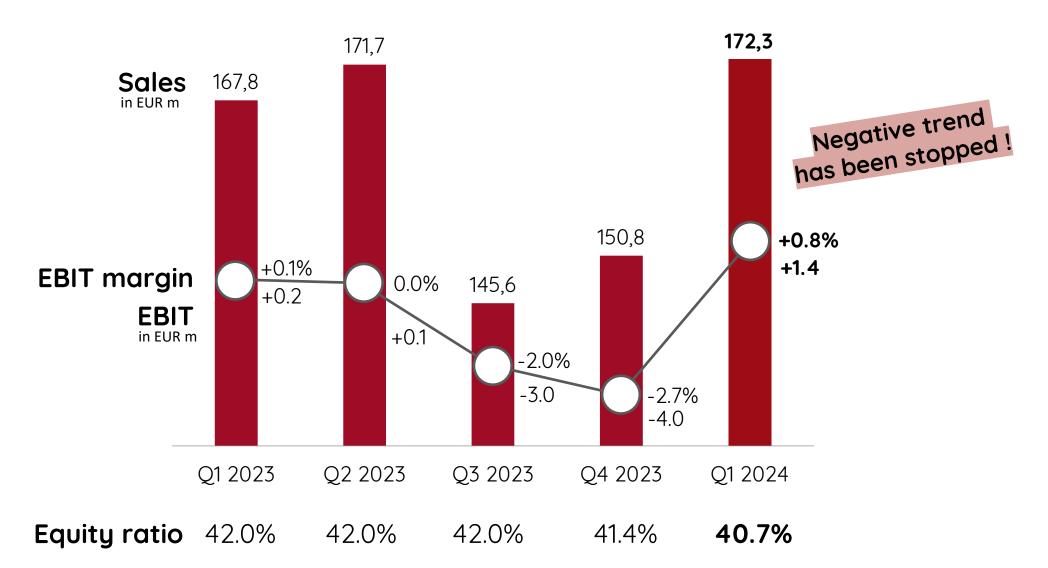

#### EBIT POSITIVE AGAIN - TURNAROUND ACHIEVED

- Negative trend of EBIT has been stopped. After minus EUR 3.0 million in Q3 and minus EUR 4.0 million in Q4 2023, POLYTEC turned the EBIT back to a positive level amounting to EUR 1.4 million (Q1 2023: EUR 0.2 million). The EBIT margin rose by 0.7 percentage points from 0.1% to 0.8% compared to Q1 2023.
- POLYTEC GROUP's consolidated sales increased by 2.7% in the first quarter of 2024 amounting to EUR 172.3 million compared to same period in 2023 (Q1 2023: EUR 167.8 million). After sales revenue in the third quarter of 2023 (EUR 145.6 million) and in the fourth quarter of 2023 (EUR 150.8 million) had remained significantly below the planned call-offs.
- The high level of personnel expenses continued to weigh on the Group's earnings situation in the first quarter of 2024.
- As announced in the outlook for the full year 2024 as part of the recent publication of the 2023 annual figures, an improvement in the earnings situation was expected for the first quarter of 2024.
- OUTLOOK UNCHANGED: From today's perspective, the management of POLYTEC Holding AG expects planned consolidated sales revenues in the range of EUR 660 million to EUR 710 million for the 2024 financial year and is targeting an EBIT margin of around 2% to 3%.

#### SALES REVENUES, EBIT MARGIN – QUARTERLY

**POLYTEC** 

### KEY FIGURES Q1 2024

- Group sales revenues amounted to EUR 172.3 million (Q1 2023: EUR 167.8 million)
- EBITDA amounted to EUR 9.2 million (Q1 2023: EUR 8.4 million)
- EBITDA margin 5.3% (Q1 2023: 5.0%)
- EBIT totalled EUR 1.4 million (Q1 2023: EUR 0.2 million)
- EBIT margin 0.8% (Q1 2023: 0.1%)
- Earnings after tax minus EUR 1.4 million (Q1 2023: minus EUR 1.3 million)
- Earnings per share minus EUR 0.07 (Q1 2023: minus EUR 0.06)
- No dividend to be paid for 2023 FY proposed
- Equity ratio at 40.7% (31.12.2023: 41.4%)
- Net debt amounted to EUR 93.7 million (31.12.2023: EUR 79.5 million)
- Employees (FTE incl. leasing personnel, as at 31.03.2024): 3,968 (Q1 2023: 3,884)

#### KEY FIGURES QUARTERLY – FROM Q1 2023 TO Q1 2024

| Key figures quarterly                                | Unit  | Q1 2023             | Q2 2023 | Q3 2023 | Q4 2023 | Q1 2024 |
|------------------------------------------------------|-------|---------------------|---------|---------|---------|---------|
| Sales revenues                                       | EUR m | <mark>1</mark> 67.8 | 171.7   | 145.6   | 150.8   | 172.3   |
| EBITDA                                               | EUR m | 8.4                 | 8.6     | 5.3     | 4.3     | 9.2     |
| EBITDA margin (EBITDA/sales<br>revenues)             | %     | 5.0%                | 5.0%    | 3.7%    | 2.9%    | 5.3%    |
| EBIT                                                 | EUR m | 0.2                 | 0.1     | -3.0    | -4.0    | 1.4     |
| EBIT margin (EBIT/sales revenues)                    | %     | 0.1%                | 0.0%    | -2.0%   | -2.7%   | 0.8%    |
| Earnings after tax                                   | EUR m | -1.3                | -2.4    | -5.0    | -5.4    | -1.4    |
| Earnings per share                                   | EUR   | -0.06               | -0.11   | -0.23   | -0.24   | -0.07   |
| Investments in fixed assets                          | EUR m | 4.1                 | 5.2     | 4.7     | 8.4     | 5.1     |
| Equity ratio<br>(equity/balance sheet total)         | %     | 42.0%               | 42.0%   | 42.0%   | 41.4%   | 40.7%   |
| Net working capital (NWC)                            | EUR m | 57.5                | 67.0    | 83.4    | 64.0    | 80.8    |
| Average capital employed                             | EUR m | 312.3               | 315.5   | 321.7   | 312.5   | 318.7   |
| Net debt (+)/assets (-)                              | EUR m | 60.0                | 72.0    | 90.0    | 79.5    | 93.7    |
| Employees (incl. leasing personnel)<br>end of period | FTE   | 3,884               | 3,933   | 3,906   | 3,835   | 3,968   |