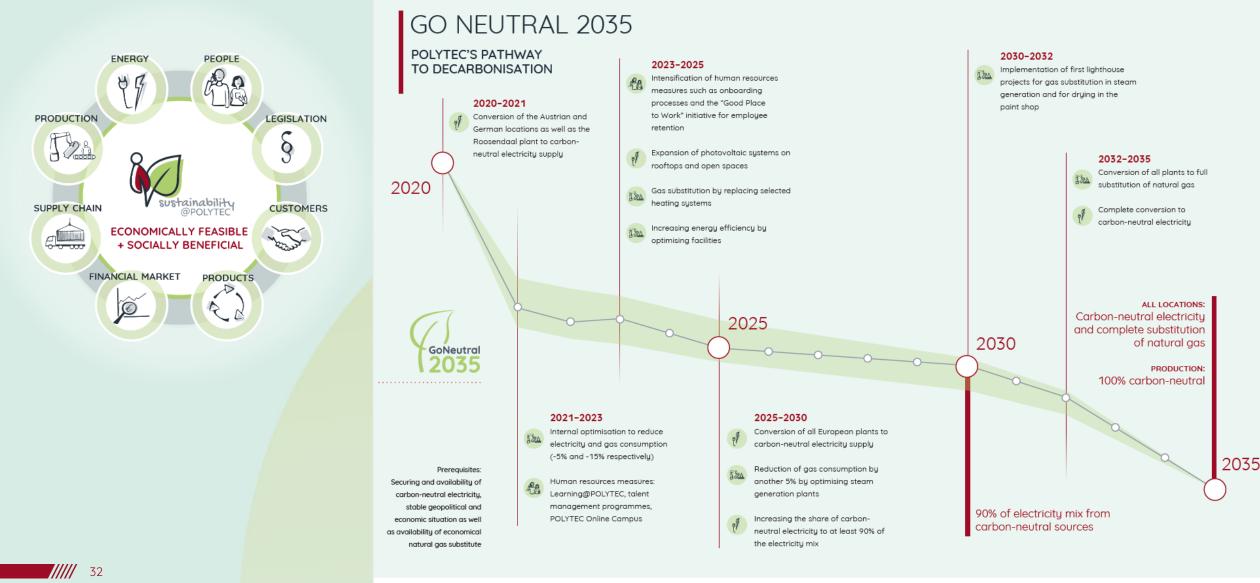

TECHNOLOGY: 2017 – MAR 2024



- Battery electric Vehicles
- Alternatively Powered Vehicles Source: ACEA

## NEW COMMERCIAL VEHICLES REGISTRATIONS IN THE EU, EFTA & UK – Q1 2024 VS Q1 2023

| Category                                  | Units   | Change | Market Share |
|-------------------------------------------|---------|--------|--------------|
| Light Commercial Vehicles <3.5 t          | 510 077 | 11.8%  | 82.0%        |
| Medium Commercial Vehicles >3.5 to 16 t   | 16 331  | 7.1%   | 2.6%         |
| Heavy Commercial Vehicles >16 t           | 84 332  | -6.0%  | 13.5%        |
| Medium and Heavy Buses and Coaches >3.5 t | 11 718  | 26.8%  | 1.9%         |
| EUROPEAN UNION + EFTA + UK                | 622 458 | 9.1%   | 100.0%       |



Source: ACEA



#### SUSTAINABILITY @POLYTEC



### ESG / TAXONOMY FIGURES 2023 FY

| Unit   | 2023